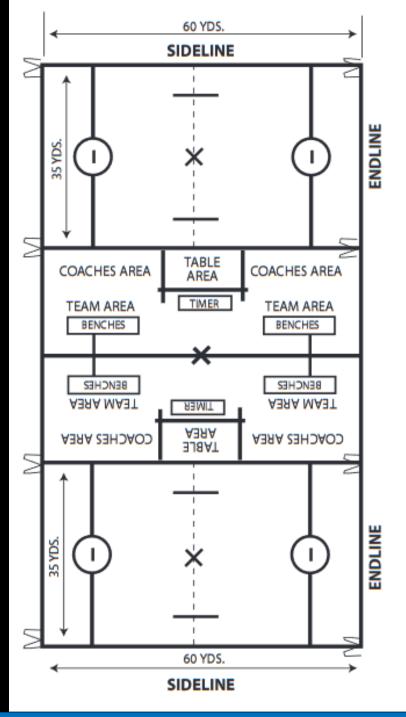

# 2019 SLYLAX BOYS 1/2 A RULE GUIDE

FIELD SETUP: Modified Field (35 yrd X 60 yrd); 4x4 Box lax goals Four (4) Total Allowed; One (1) Designated Head Coach & Three (3) NUMBER OF COACHES: Assistant Coaches. 6v6; 2D, 2M, 2A; Goalie Optional; Box Lacrosse goals (4x4) NUMBER OF PLAYERS: goals to be used PLAYER EQUIPMENT: Full Pads. LONG POLES: NOT Permitted. **BALL REQUIREMENTS:** Standard ball, white in color, NOCSEA Certified. F/O at start of each half. Wings cannot release unless ball raked FACE-OFFS: down line to them. Mandatory 1 Pass Attempt in Offensive Zone on Change of PASS REQUIREMENTS: Possession. DEFENSE: Man-to-Man: NO Zone Defense. STICK CHECKS: NO STICK CHECKS PERMITTED **BODY CHECKS:** NOT Permitted. Boxing out & incidental contact permitted. OVER & BACK: NOT Enforced. ADVANCEMENT COUNTS: NOT Enforced. STALLING/GET IN - KEEP IN: NOT Enforced FREE CLEAR: After 4 Goal Differential (i.e. 5-1) No penalties called but proper instruction given on the field by PENALTIES: coaches. PLAYER DISQUALIFICATION: Not Applicable. CLOCK: Two (2) 22 Minute Running Clock Halves. TIMEOUTS: Not Applicable. OVERTIME: None. Cancelled within one (1) week) of game deemed a forfeit unless for **GAME CANCELLATIONS:** weather. Games scheduled for last week of season and cancelled for weather ONLY will not count towards standings. GAME POSTPONEMENT: Must provide Referee & Coaches minimum of 4 HR notice. All games must be scheduled for makeup by Monday of last week GAME RESCHEDULING: of regular season or will result in forfeit for hosting team. Hosting team must provide 2 alternate dates. Will result in Fine equivalent to all referee fees for all effected **FAILRE TO SHOW:** teams payed within 7 days. NUMBER OF REFEREES: **REFEREE FEES:** \$60 per referee split by both teams.

| 2019 SLYLAX                | BOYS K/1 B RULE GUIDE                                                                   |  |
|----------------------------|-----------------------------------------------------------------------------------------|--|
| FIELD SETUP:               | Modified Field (35 yrd X 60 yrd); BOX LAX GOALS 4X4                                     |  |
| NUMBER OF COACHES:         | Four (4) Total Allowed; One (1) Designated Head Coach & Three (3)<br>Assistant Coaches. |  |
| NUMBER OF PLAYERS:         | 6v6; 2D, 2M, 2A; NO Goalie. <b>4X4 BOX LAX GOALS</b>                                    |  |
| PLAYER EQUIPMENT:          | Helmets & Gloves Only.                                                                  |  |
| LONG POLES:                | NOT Permitted.                                                                          |  |
| BALL REQUIREMENTS:         | Soft Ball, Pink in color.                                                               |  |
| FACE-OFFS:                 | F/O at start of each half. Wings cannot release unless ball raked down line to them.    |  |
| PASS REQUIREMENTS:         | Mandatory 1 Pass Attempt in Offensive Zone on Change of Possession.                     |  |
| DEFENSE:                   | Man-to-Man; NO Zone Defense.                                                            |  |
| STICK CHECKS:              | NO STICK CHECKS ARE PERMITTED                                                           |  |
| BODY CHECKS:               | NOT Permitted. Boxing out & incidental contact permitted.                               |  |
| OVER & BACK:               | NOT Enforced.                                                                           |  |
| ADVANCEMENT COUNTS:        | NOT Enforced.                                                                           |  |
| STALLING/GET IN - KEEP IN: | NOT Enforced.                                                                           |  |
| FREE CLEAR:                | After 4 Goal Differential (i.e. 5-1)                                                    |  |
| PENALTIES:                 | No penalties called but proper instruction given on the field by coaches.               |  |
| PLAYER DISQUALIFICATION:   | Not Applicable.                                                                         |  |
| CLOCK:                     | Two (2) 22 Minute Running Clock Halves.                                                 |  |
| TIMEOUTS:                  | Not Applicable.                                                                         |  |
| OVERTIME:                  | None.                                                                                   |  |
| GAME CANCELLATIONS:        | Cancelled within one (1) week) of game deemed a forfeit unless for weather.             |  |
| GAME POSTPONEMENT:         | Must provide Coaches minimum of 4 HR notice.                                            |  |
| GAME RESCHEDULING:         | Not Applicable. Festival play cancelled for weather will not be rescheduled.            |  |
| FAILRE TO SHOW:            | Will result in \$50 Fine payed within 7 days.                                           |  |
| NUMBER OF REFEREES:        | None; One (1) Coach from each team will officiate.                                      |  |
| REFEREE FEES:              | Not Applicable.                                                                         |  |