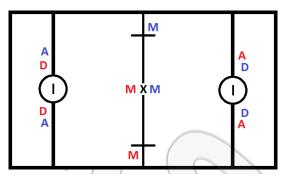

### **MODIFIED FACE-OFF**

A modified face-off will be utilized for younger divisions. Where designated in the Guide, a face-off will only be conducted at the start of each half. Wings will not release unless the ball is raked from the center middle to them.

\*\* Face-off positioning when playing modified field with reduced players.

### **RESTART AFTER GOAL FOR MODIFIED FACE-OFF:**

The goale or official will remove the ball from the goal and it will be given to the team that was scored on along the goal line extended. The whistle will be blown by the official and play will resume.