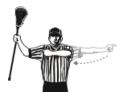

### **MODIFIED FACE-OFF**

A modified face-off will be utilized for younger divisions. Where designated in the Guide, a face-off will only be conducted at the start of each half. Wings will not release unless the ball is raked from the center middle to them.

\*\* Face-off positioning when playing modified field with reduced players.

### **RESTART AFTER GOAL FOR MODIFIED FACE-OFF:**

The goale or official will remove the ball from the goal and it will be given to the team that was scored on along the goal line extended. The whistle will be blown by the official and play will resume.