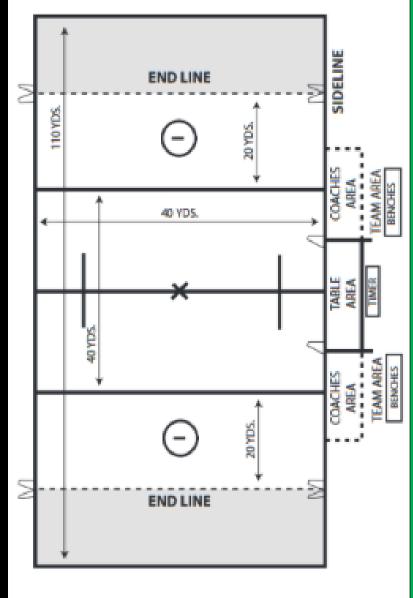

# 2019 SLYLAX BOYS 3/4 A RULE GUIDE

FIELD SETUP:

Modified Field (60 yrd X 80 yrd); Goals halfway between GLE & restraining lines.

Four (4) Total Allowed; One (1) Designated Head Coach & Three (3) Assistant Coaches.

NUMBER OF PLAYERS:

8v8; 2D, 3M, 2A, 1 Goalie

PLAYER EQUIPMENT:

Full Pads. Only properly equipped goalie allowed in goal.

LONG POLES: NOT Permitted.

FACE-OFFS: Standard HS F/O rules. NO pinch and carry.

Mandatory 1 Successful Pass in Offensive Zone on Change of

Standard ball, white in color, NOCSEA Certified.

Two (2) 22 Minute Running Clock Halves. Game considered com-

PASS REQUIREMENTS:
Possession.

DEFENSE: Man-to-Man; NO Zone Defense.

STICK CHECKS: Poke & Lift ONLY, NO DOWNWARD CHECKS

BODY CHECKS: NOT Permitted. Boxing out & incidental contact permitted.

BODY CHECKS:

NOT Permitted. Boxing out & incidental contact permitted.

OVER & BACK:

NOT Enforced.

ADVANCEMENT COUNTS: NOT Enforced.

**BALL REQUIREMENTS:** 

CLOCK:

STALLING/GET IN - KEEP IN: NOT Enforced.

FREE CLEAR:

After 4 Goal Differential (i.e. 5-1)

PENALTIES: Player will serve time (Running Clock); team will play man down.

PLAYER DISQUALIFICATION: Disqualified after 3 personal fouls or 5 minutes.

plete after 5 min. 30 sec. of 2nd half.

TIMEOUTS:

One (1) per half; cannot be used within 4 Minutes of any half.

OVERTIME:

None.

Cancelled within one (1) week) of game deemed a forfeit unless for weather. Games scheduled for last week of season and cancelled

for weather ONLY will not count towards standings.

GAME POSTPONEMENT: Must provide Referee & Coaches minimum of 4 HR notice.

All games must be scheduled for makeup by Monday of last week of regular season or will result in forfeit for hosting team. Hosting team must provide 2 alternate dates.

team must provide 2 alternate dates.

Will result in Fine equivalent to all referee fees for all effected

teams payed within 7 days.

NUMBER OF REFEREES: 2

REFEREE FEES: \$60 per referee split by both teams.

**W** 

| 2019 SLYLA)                | ( BOYS 3/4 B RULE GUIDE                                                                                                                                                  |
|----------------------------|--------------------------------------------------------------------------------------------------------------------------------------------------------------------------|
| FIELD SETUP:               | Modified Field (60 yrd X 80 yrd); Goals halfway between GLE &                                                                                                            |
|                            | restraining lines.                                                                                                                                                       |
| NUMBER OF COACHES:         | Four (4) Total Allowed; One (1) Designated Head Coach & Three (3) Assistant Coaches.                                                                                     |
| NUMBER OF PLAYERS:         | 8v8; 2D, 3M, 2A, 1 Goalie                                                                                                                                                |
| PLAYER EQUIPMENT:          | Full Pads. Only properly equipped goalie allowed in goal.                                                                                                                |
| LONG POLES:                | NOT Permitted.                                                                                                                                                           |
| BALL REQUIREMENTS:         | Standard ball, white in color, NOCSEA Certified.                                                                                                                         |
| FACE-OFFS:                 | F/O at start of each half. Wings cannot release unless ball raked down line to them.                                                                                     |
| PASS REQUIREMENTS:         | Mandatory 1 Pass Attempt in Offensive Zone on Change of Possession.                                                                                                      |
| DEFENSE:                   | Man-to-Man; NO Zone Defense.                                                                                                                                             |
| STICK CHECKS:              | Poke & Lift ONLY, NO DOWNWARD CHECKS                                                                                                                                     |
| BODY CHECKS:               | NOT Permitted. Boxing out & incidental contact permitted.                                                                                                                |
| OVER & BACK:               | NOT Enforced.                                                                                                                                                            |
| ADVANCEMENT COUNTS:        | NOT Enforced.                                                                                                                                                            |
| STALLING/GET IN - KEEP IN: | NOT Enforced.                                                                                                                                                            |
| FREE CLEAR:                | After 4 Goal Differential (i.e. 5-1)                                                                                                                                     |
| PENALTIES:                 | Player will serve time (Running Clock); team will play man down.                                                                                                         |
| PLAYER DISQUALIFICATION:   | Disqualified after 3 personal fouls or 5 minutes.                                                                                                                        |
| сьоск:                     | Two (2) 22 Minute Running Clock Halves. Game considered complete after 5 min. 30 sec. of 2nd half.                                                                       |
| TIMEOUTS:                  | One (1) per half; cannot be used within 4 Minutes of any half.                                                                                                           |
| OVERTIME:                  | None.                                                                                                                                                                    |
| GAME CANCELLATIONS:        | Cancelled within one (1) week) of game deemed a forfeit unless for weather. Games scheduled for last week of season and cancelled                                        |
|                            | for weather ONLY will not count towards standings.                                                                                                                       |
| GAME POSTPONEMENT:         | Must provide Referee & Coaches minimum of 4 HR notice.                                                                                                                   |
| GAME RESCHEDULING:         | All games must be scheduled for makeup by Monday of last week of regular season or will result in forfeit for hosting team. Hosting team must provide 2 alternate dates. |
| FAILRE TO SHOW:            | Will result in Fine equivalent to all referee fees for all effected teams payed within 7 days.                                                                           |
| NUMBER OF REFEREES:        | 2                                                                                                                                                                        |
| REFEREE FEES:              | \$60 per referee split by both teams.                                                                                                                                    |