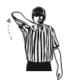

### **PENALTY GUIDELINES**

Releasable and Non-Releasable - If a non-releasable penalty the official will raise hands over his/ her head, touching palms and say "Non-releasable" otherwise the penalty is "releasable." Penalty times are 30 seconds, 1 minute, 2 minutes and 3 minutes depending on the type of penalty.