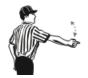

### SIGNAL

### TECHNICAL FOUL DESCRIPTION

### **Holding**

Occurs when a player impedes the movement of an opponent or an opponent's crosse. Include holding an opponent with a free hand and holding the body of an opponent with a stick.