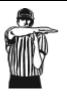

### **SIGNAL**

### PERSONAL FOUL DESCRIPTION

### Slashing

Occurs when a player's stick viciously contacts an opponent in any area other than the stick or gloved hand on the stick.