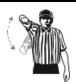

### SIGNAL

### **TECHNICAL FOUL DESCRIPTION**

### Stalling or Delay of Game

Occurs when a team intentionally holds the ball, without conducting normal offensive play, with the intent of delaying the game.