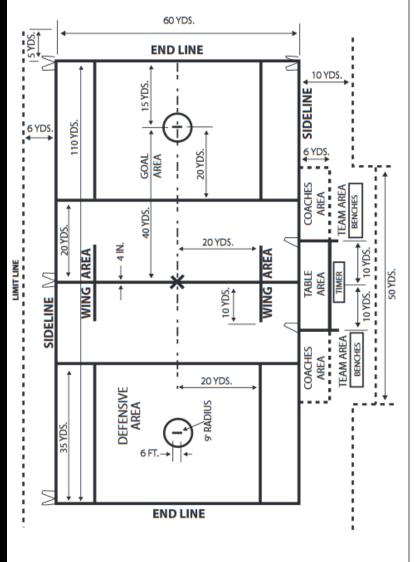

regular season or will result in forfeit for hosting team. Hosting team must provide 2 alternate dates.             |
| FAILRE TO SHOW:            | Will result in Fine equivalent to all referee fees for all effected teams payed within 7 days.                                                                                       |
| NUMBER OF REFEREES:        | 2                                                                                                                                                                                    |
| REFEREE FEES:              | \$70 per referee split by both teams.                                                                                                                                                |

# **2019 SLYLAX BOYS STANDARD FIELD**







# 2019 SLYLAX BOYS 3/4 MOFIFIED FIELD



| <b>GAME INFORMATIO</b>                                   | <u>ON</u> :                         |                               |
|----------------------------------------------------------|-------------------------------------|-------------------------------|
| DATE:                                                    | Zebra                               | WEB ID:                       |
| номе теам:                                               |                                     |                               |
| VISITOR: TEAM:                                           |                                     |                               |
| <b>FINAL SCORE</b> :                                     |                                     |