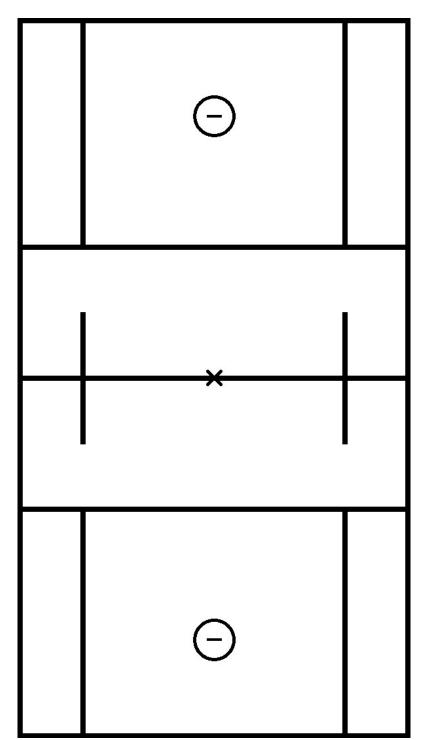

# 2019 SLYLAX BOYS 5/6 A RULE GUIDE

| 9 |                                     | A DO TO O/O A ROLL COIDE                                                                                                                                                             | N       |
|---|-------------------------------------|--------------------------------------------------------------------------------------------------------------------------------------------------------------------------------------|---------|
|   | FIELD SETUP:                        | Standard Field.                                                                                                                                                                      |         |
|   | NUMBER OF COACHES:                  | Four (4) Total Allowed; One (1) Designated Head Coach & Three (3)<br>Assistant Coaches.                                                                                              | 11111   |
|   | NUMBER OF PLAYERS:                  | Standard 10v10; 3D, 3M, 3A, 1 Goalie                                                                                                                                                 |         |
|   | PLAYER EQUIPMENT:                   | Full Pads. Only properly equipped goalie allowed in goal.                                                                                                                            |         |
|   | LONG POLES:                         | Permitted under 54 inches. NOT permitted to be taller than player.                                                                                                                   | 111     |
|   | BALL REQUIREMENTS:                  | Standard ball, white in color, NOCSEA Certified.                                                                                                                                     |         |
|   | FACE-OFFS:                          | Standard HS F/O rules. NO pinch and carry.                                                                                                                                           |         |
|   | PASS REQUIREMENTS:                  | Not Applicable.                                                                                                                                                                      |         |
|   | DEFENSE:                            | Man-to-Man; NO Zone Defense.                                                                                                                                                         |         |
|   | STICK CHECKS:                       | Permitted.                                                                                                                                                                           |         |
|   | BODY CHECKS:                        | LIMITED CONTACT - minimal contact within a lacrosse play-e.g.                                                                                                                        | 1111    |
|   | OVER & BACK:                        | Enforced.                                                                                                                                                                            |         |
|   | ADVANCEMENT COUNTS:                 | Enforced, 20 Second Defensive; 10 Second Offensive.                                                                                                                                  |         |
|   | STALLING/GET IN - KEEP IN:          | Enforced for final 2 Minutes unless team is ahead by 4 or more goals.                                                                                                                | 11111   |
|   | FREE CLEAR:                         | NOT Applicable.                                                                                                                                                                      |         |
|   | PENALTIES:                          | Player will serve time; team will play man down.                                                                                                                                     |         |
|   | PLAYER DISQUALIFICATION:            | Disqualified after 3 personal fouls or 5 minutes.                                                                                                                                    |         |
|   | CLOCK:                              | Four (4) 10 Minutes Stop Clock Quarters. Game considered complete after completing 1/2 of 3rd Quarter.                                                                               | 11111   |
|   | TIMEOUTS:                           | Two (2) per half; no time restraint for when they can be used.                                                                                                                       | 1111    |
|   | OVERTIME:                           | One (1) 4 Minute Running Clock OT with Sudden Victory.                                                                                                                               |         |
|   | GAME CANCELLATIONS:                 | Cancelled within one (1) week) of game deemed a forfeit unless for weather. Games scheduled for last week of season and cancelled for weather ONLY will not count towards standings. | 1111111 |
|   | GAME POSTPONEMENT:                  | Must provide Referee & Coaches minimum of 4 HR notice.                                                                                                                               |         |
|   | GAME RESCHEDULING:                  | All games must be scheduled for makeup by Monday of last week of regular season or will result in forfeit for hosting team. Hosting team must provide 2 alternate dates.             |         |
|   | IENII DE TO CHOW.                   | Will result in Fine equivalent to all referee fees for all effected teams payed within 7 days.                                                                                       | 111111  |
|   | NUMBER OF REFEREES:                 | 2                                                                                                                                                                                    |         |
|   |                                     | \$70 per referee split by both teams.                                                                                                                                                | 1       |
|   | <b>NEW</b> 1111111111111 <b>NEW</b> |                                                                                                                                                                                      |         |

| 2040 013/143               | / DOVO E/O D DIII E OIIIDE                                                                                                                                                           |
|----------------------------|--------------------------------------------------------------------------------------------------------------------------------------------------------------------------------------|
| 2019 SLYLAX                | ( BOYS 5/6 B RULE GUIDE                                                                                                                                                              |
| FIELD SETUP:               | Standard Field.                                                                                                                                                                      |
| NUMBER OF COACHES:         | Four (4) Total Allowed; One (1) Designated Head Coach & Three (3)<br>Assistant Coaches.                                                                                              |
| NUMBER OF PLAYERS:         | Standard 10v10; 3D, 3M, 3A, 1 Goalie                                                                                                                                                 |
| PLAYER EQUIPMENT:          | Full Pads. Only properly equipped goalie allowed in goal.                                                                                                                            |
| LONG POLES:                | Permitted under 54 inches. NOT permitted to be taller than player.                                                                                                                   |
| BALL REQUIREMENTS:         | Standard ball, white in color, NOCSEA Certified.                                                                                                                                     |
| FACE-OFFS:                 | Standard HS F/O rules. NO pinch and carry.                                                                                                                                           |
| PASS REQUIREMENTS:         | Not Applicable.                                                                                                                                                                      |
| DEFENSE:                   | Man-to-Man; NO Zone Defense.                                                                                                                                                         |
| STICK CHECKS:              | Permitted.                                                                                                                                                                           |
| BODY CHECKS:               | LIMITED CONTACT - minimal contact within a lacrosse play-e.g.                                                                                                                        |
| OVER & BACK:               | Enforced.                                                                                                                                                                            |
| ADVANCEMENT COUNTS:        | Enforced. 20 Second Defensive; 10 Second Offensive.                                                                                                                                  |
| STALLING/GET IN - KEEP IN: | Enforced for final 2 Minutes unless team is ahead by 4 or more goals.                                                                                                                |
| FREE CLEAR:                | NOT Applicable.                                                                                                                                                                      |
| PENALTIES:                 | Player will serve time (Running Clock); team will play man down.                                                                                                                     |
| PLAYER DISQUALIFICATION:   | Disqualified after 3 personal fouls or 5 minutes.                                                                                                                                    |
| CLOCK:                     | Two (2) 22 Minute Running Clock Halves. Game considered complete after 5 min. 30 sec. of 2nd half.                                                                                   |
| TIMEOUTS:                  | One (1) per half; cannot be used within 4 Minutes of any half.                                                                                                                       |
| OVERTIME:                  | None.                                                                                                                                                                                |
| GAME CANCELLATIONS:        | Cancelled within one (1) week) of game deemed a forfeit unless for weather. Games scheduled for last week of season and cancelled for weather ONLY will not count towards standings. |
| GAME POSTPONEMENT:         | Must provide Referee & Coaches minimum of 4 HR notice.                                                                                                                               |
| GAME RESCHEDULING:         | All games must be scheduled for makeup by Monday of last week of regular season or will result in forfeit for hosting team. Hoting team must provide 2 alternate dates.              |
| FAILRE TO SHOW:            | Will result in Fine equivalent to all referee fees for all effected teams payed within 7 days.                                                                                       |
| NUMBER OF REFEREES:        | 2                                                                                                                                                                                    |
| REFEREE FEES:              | \$60 per referee split by both teams.                                                                                                                                                |

## 2019 SLYLAX BOYS 7/8 A RULE GUIDE

FIELD SETUP: Standard Field. Four (4) Total Allowed; One (1) Designated Head Coach & Three (3) NUMBER OF COACHES: Assistant Coaches. NUMBER OF PLAYERS: Standard 10v10; 3D, 3M, 3A, 1 Goalie Full Pads. Elbow pads optional for Goalie. Only properly equipped PLAYER EQUIPMENT: goalie allowed in goal. LONG POLES: Permitted under 72 inches. Should not be taller than player. Standard ball, white in color, NOCSEA Certified. **BALL REQUIREMENTS: FACE-OFFS:** Standard HS F/O rules. NO pinch and carry. PASS REQUIREMENTS: Not Applicable. DEFENSE: Man-to-Man; NO Zone Defense. STICK CHECKS: Permitted Permitted in accordance to US Lacrosse Rules. **BODY CHECKS:** Enforced. OVER & BACK: ADVANCEMENT COUNTS: Enforced. 20 Second Defensive; 10 Second Offensive. Enforced for final 2 Minutes unless team is ahead by 4 or more STALLING/GET IN - KEEP IN: goals. FREE CLEAR: NOT Applicable. Player will serve time; team will play man down. PENALTIES: PLAYER DISQUALIFICATION: Disqualified after 3 personal fouls or 5 minutes. Four (4) 10 Min Stop Clock Quarters. Game is complete after com-CLOCK: pleting 1/2 of 3rd Quarter, 10 goal diff moves to running clock Two (2) per half; no time restraint for when they can be used. TIMEOUTS: OVERTIME: One (1) 4 Minute Running Clock OT with Sudden Victory. Cancelled within one (1) week) of game deemed a forfeit unless for GAME CANCELLATIONS: weather. Games scheduled for last week of season and cancelled for weather ONLY will not count towards standings. GAME POSTPONEMENT: Must provide Referee & Coaches minimum of 4 HR notice. All games must be scheduled for makeup by Monday of last week GAME RESCHEDULING: of regular season or will result in forfeit for hosting team. Hosting team must provide 2 alternate dates. Will result in Fine equivalent to all referee fees for all effected **FAILRE TO SHOW:** teams payed within 7 days. NUMBER OF REFEREES: 2 **REFEREE FEES:** \$70 per referee split by both teams.

| 2019 SLYLAX                | ( BOYS 7/8 B RULE GUIDE                                                                                                                                                              |
|----------------------------|--------------------------------------------------------------------------------------------------------------------------------------------------------------------------------------|
| FIELD SETUP:               | Standard Field.                                                                                                                                                                      |
| NUMBER OF COACHES:         | Four (4) Total Allowed; One (1) Designated Head Coach & Three (3)<br>Assistant Coaches.                                                                                              |
| NUMBER OF PLAYERS:         | Standard 10v10; 3D, 3M, 3A, 1 Goalie                                                                                                                                                 |
| PLAYER EQUIPMENT:          | Full Pads. Elbow pads optional for Goalie. Only properly equipped goalie allowed in goal.                                                                                            |
| LONG POLES:                | Permitted under 72 inches. Should not be taller than player.                                                                                                                         |
| BALL REQUIREMENTS:         | Standard ball, white in color, NOCSEA Certified.                                                                                                                                     |
| FACE-OFFS:                 | Standard HS F/O rules. NO pinch and carry.                                                                                                                                           |
| PASS REQUIREMENTS:         | Not Applicable.                                                                                                                                                                      |
| DEFENSE:                   | Man-to-Man; NO Zone Defense.                                                                                                                                                         |
| STICK CHECKS:              | Permitted.                                                                                                                                                                           |
| BODY CHECKS:               | Permitted in accordance to US Lacrosse Rules.                                                                                                                                        |
| OVER & BACK:               | Enforced.                                                                                                                                                                            |
| ADVANCEMENT COUNTS:        | Enforced. 20 Second Defensive; 10 Second Offensive.                                                                                                                                  |
| STALLING/GET IN - KEEP IN: | Enforced for final 2 Minutes unless team is ahead by 4 or more goals.                                                                                                                |
| FREE CLEAR:                | NOT Applicable.                                                                                                                                                                      |
| PENALTIES:                 | Player will serve time; team will play man down.                                                                                                                                     |
| PLAYER DISQUALIFICATION:   | Disqualified after 3 personal fouls or 5 minutes.                                                                                                                                    |
| CLOCK:                     | Four (4) 10 Min Stop Clock Quarters. Game is complete after completing 1/2 of 3rd Quarter. 10 goal diff moves to running clock                                                       |
| TIMEOUTS:                  | One (1) per half; cannot be used within 4 Minutes of any half.                                                                                                                       |
| OVERTIME:                  | One (1) 4 Minute Running Clock OT with Sudden Victory.                                                                                                                               |
| GAME CANCELLATIONS:        | Cancelled within one (1) week) of game deemed a forfeit unless for weather. Games scheduled for last week of season and cancelled for weather ONLY will not count towards standings. |
| GAME POSTPONEMENT:         | Must provide Referee & Coaches minimum of 4 HR notice.                                                                                                                               |
| GAME RESCHEDULING:         | All games must be scheduled for makeup by Monday of last week of regular season or will result in forfeit for hosting team. Hosting team must provide 2 alternate dates.             |
| FAILRE TO SHOW:            | Will result in Fine equivalent to all referee fees for all effected teams payed within 7 days.                                                                                       |
| NUMBER OF REFEREES:        | 2                                                                                                                                                                                    |
| REFEREE FEES:              | \$70 per referee split by both teams.                                                                                                                                                |