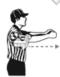

### **SIGNAL**

### PERSONAL FOUL DESCRIPTION

### Slashing

Occurs when a player's stick viciously contacts an opponent in any area other than the stick or gloved hand on the stick.